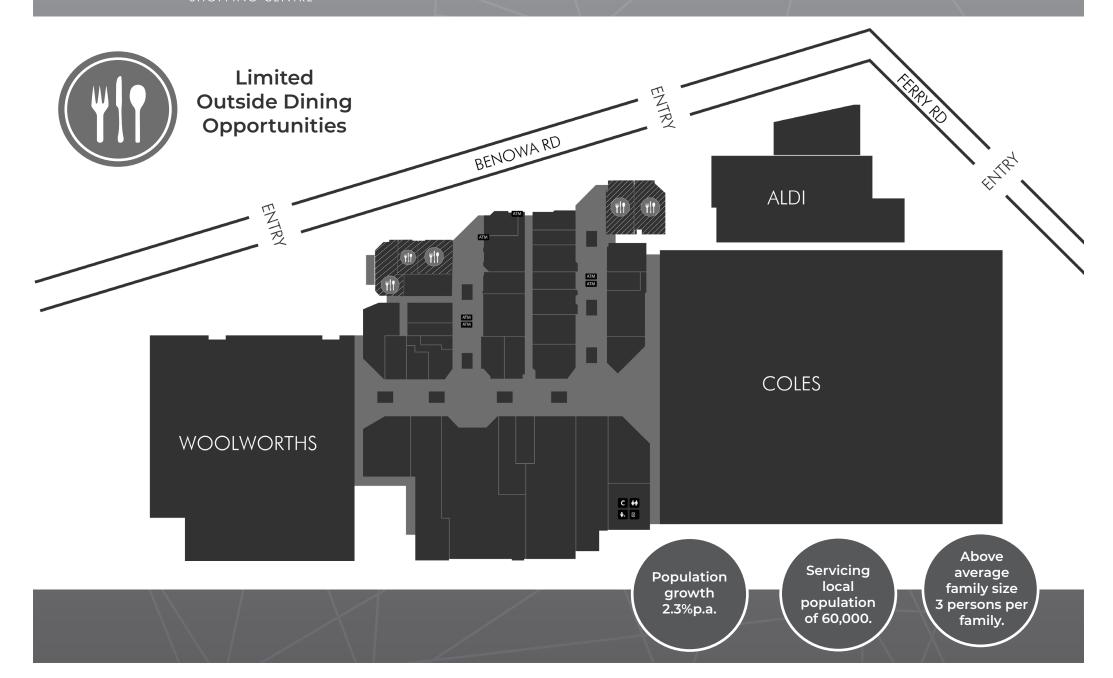

# PRIME FERRY RD LOCATION/

Southport Park is a well-established single level, fully enclosed, air-conditioned convenience based centre, located within the heart of the Gold Coast.

The centre services the local Southport population of 60,000 and surrounding suburbs of Ashmore, Molendinar, Benowa, Bundall and Surfers Paradise.

The Shopping Centre is located in a prime location on the corner of Ferry & Benowa Roads with three points of entry providing effective access.

In addition the centre sits opposite prestigious boy's school TSS and is 3.2km from Surfers Paradise which further benefits your brand with a diverse audience of local residents, students, workers and tourists.

The Centre is currently undergoing a large scale redevelopment including the brand new addition of a premier outdoor dining precinct and the new Coles Supermarket build underway.

This will see Southport Park transform into a high quality convenient one stop retail destination.