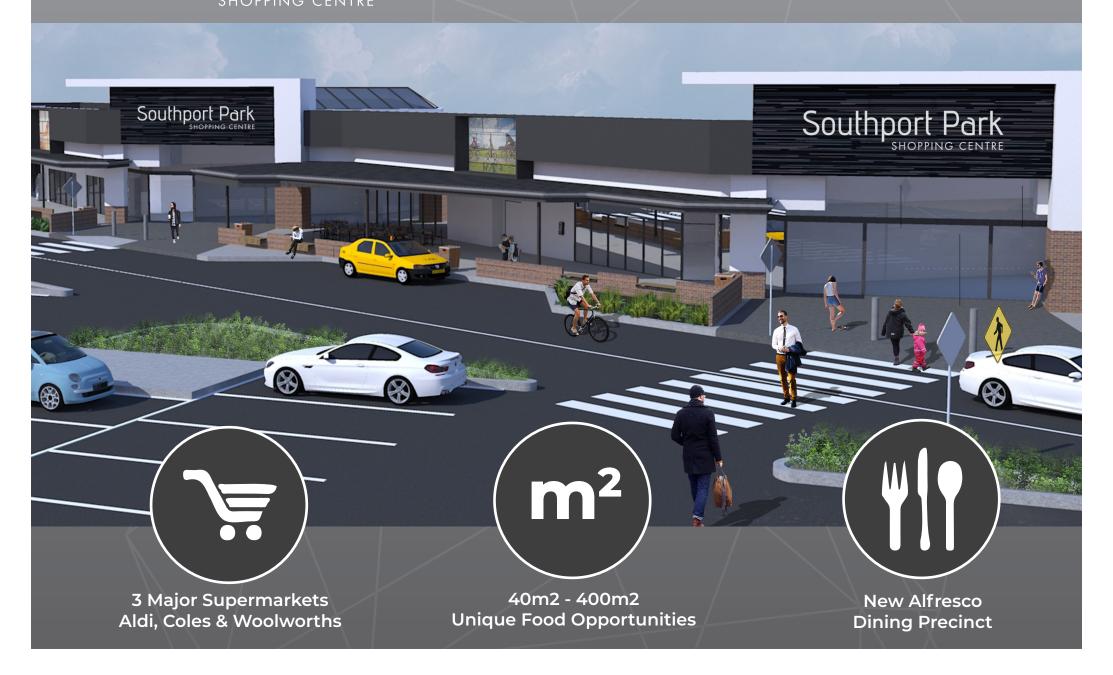

# PRIME FERRY RD LOCATION/

Southport Park is a well-established single level, fully enclosed, air-conditioned convenience based centre, located within the heart of the Gold Coast.

The centre services the local Southport population of 60,000 and surrounding suburbs of Ashmore, Molendinar, Benowa, Bundall and Surfers Paradise.

The Shopping Centre is located in a prime location on the corner of Ferry & Benowa Roads with three points of entry providing effective access.

In addition the centre sits opposite prestigious boy's school TSS and is 3.2km from Surfers Paradise which further benefits your brand with a diverse audience of local residents, students, workers and tourists.

The Centre is currently undergoing a large scale redevelopment including the brand new addition of a premier outdoor dining precinct and the new Coles Supermarket build underway.

This will see Southport Park transform into a high quality convenient one stop retail destination.