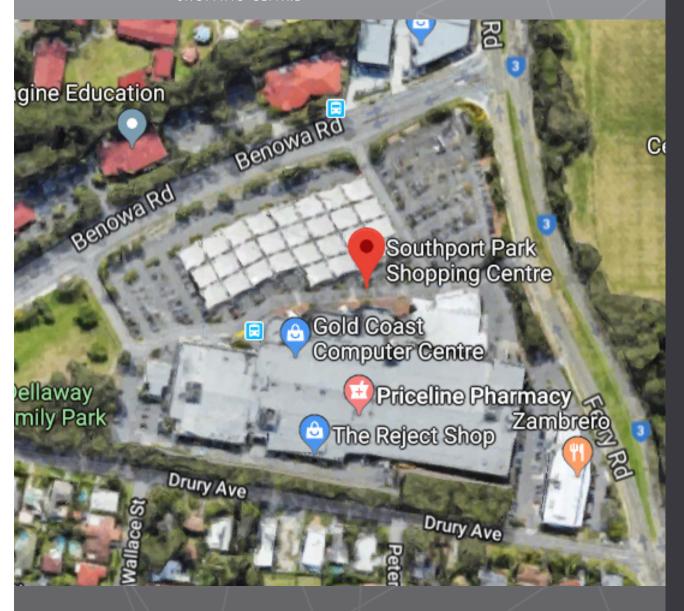

# PRIME FERRY RD LOCATION/

Southport Park is a well-established single level, fully enclosed, air-conditioned convenience based centre, located within the heart of the Gold Coast.

The centre services the local Southport population of 60,000 and surrounding suburbs of Ashmore, Molendinar, Benowa, Bundall and Surfers Paradise.

The Shopping Centre is located in a prime location on the corner of Ferry & Benowa Roads with three points of entry providing effective access.

In addition the centre sits opposite prestigious boy's school TSS and is 3.2km from Surfers Paradise which further benefits your brand with a diverse audience of local residents, students, workers and tourists.